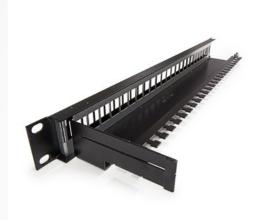

## features

- enables additional deployment of monitoring and administration system on physical layer
- designed for 19" cabinets
- integrated cable management
- cable ties for gripping (24 pcs)
- set of M6 screws and captive nuts (4 pcs)
- grounding screw and washer (1 pc)

## construction

| Height                             |                  | 1U (44,5 mm)                             |
|------------------------------------|------------------|------------------------------------------|
| Width                              |                  | 19" (482,6 mm)                           |
| Depth (including cable management) |                  | 115 mm                                   |
| Material                           | front face       | steel                                    |
|                                    | cable management | nickel-plated steel, corrosion-resistant |
| Color                              |                  | black RAL9005                            |
| Surface                            |                  | matt                                     |