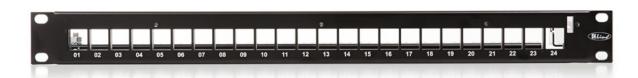

## **KE***Line*<sup>®</sup> Intelligent ready patch panel for 24xRJ45, empty

P/N: **KEP-EMPTY-ISMR** 

## features

- enables additional deployment of monitoring and administration system on physical layer
- designed for 19" cabinets
- integrated cable management
- cable ties for gripping (24 pcs)
- set of M6 screws and captive nuts (4 pcs)
- grounding screw and washer (1 pc)